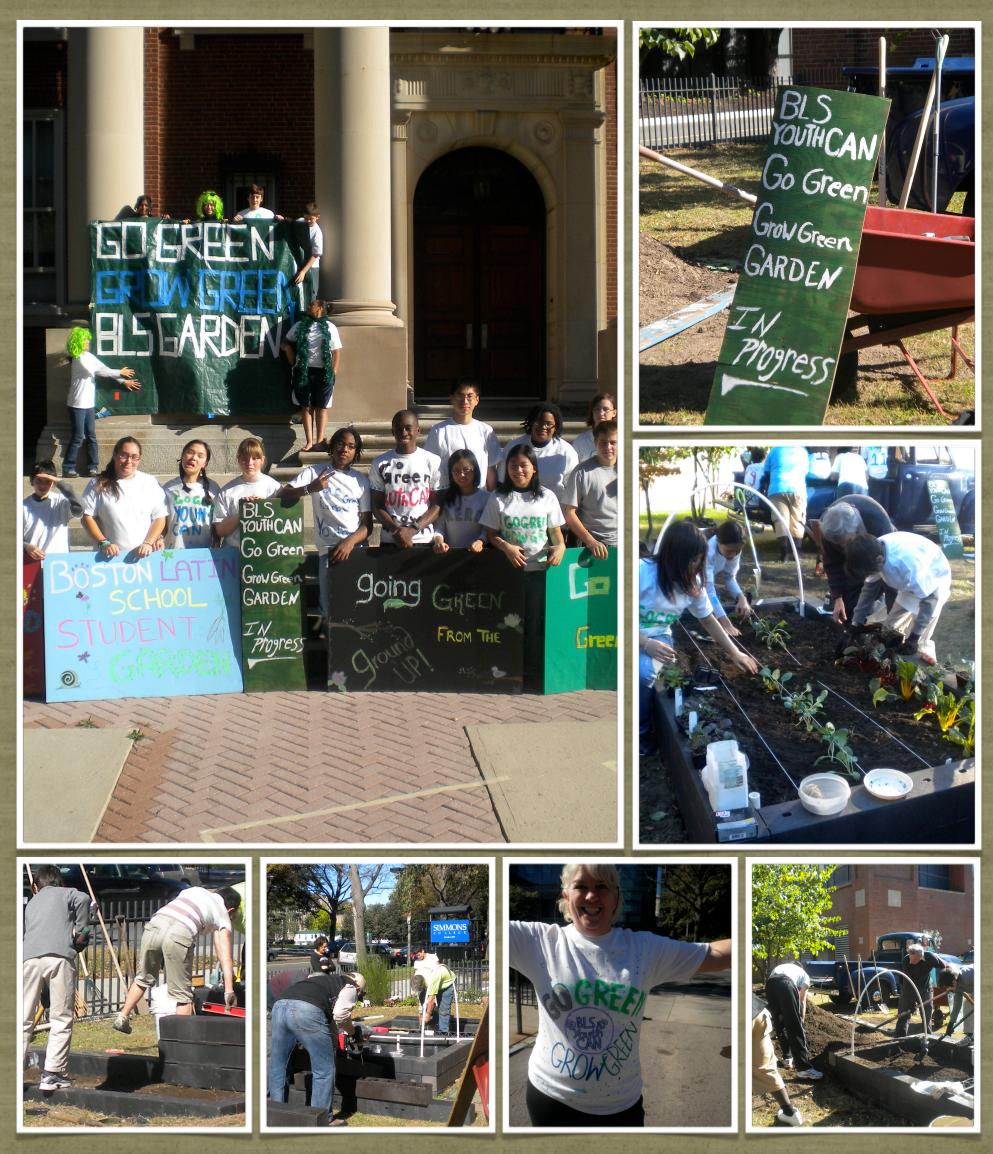

## 0-10 GLOBAL WORK PARTY The Boston Latin School Youth Climate Action Network Garden

On 10/10/10, the Boston Latin School Youth Climate Action Network planted the first "Go Green, Grow Green Garden" in front of the school. The initial three raised beds are 8'L x 4'W x 17"H, constructed of "SmartTimbers" landscape timbers made of recycled resins. The beds are fitted with PVC hoops to accommodate greenhouse and overwintering film, extending the growing season through December and providing cold frames for starting plants in early spring. The entire plot is 44' x 14' and was constructed in the front yard at BLS, right along Avenue Louis Pasteur.